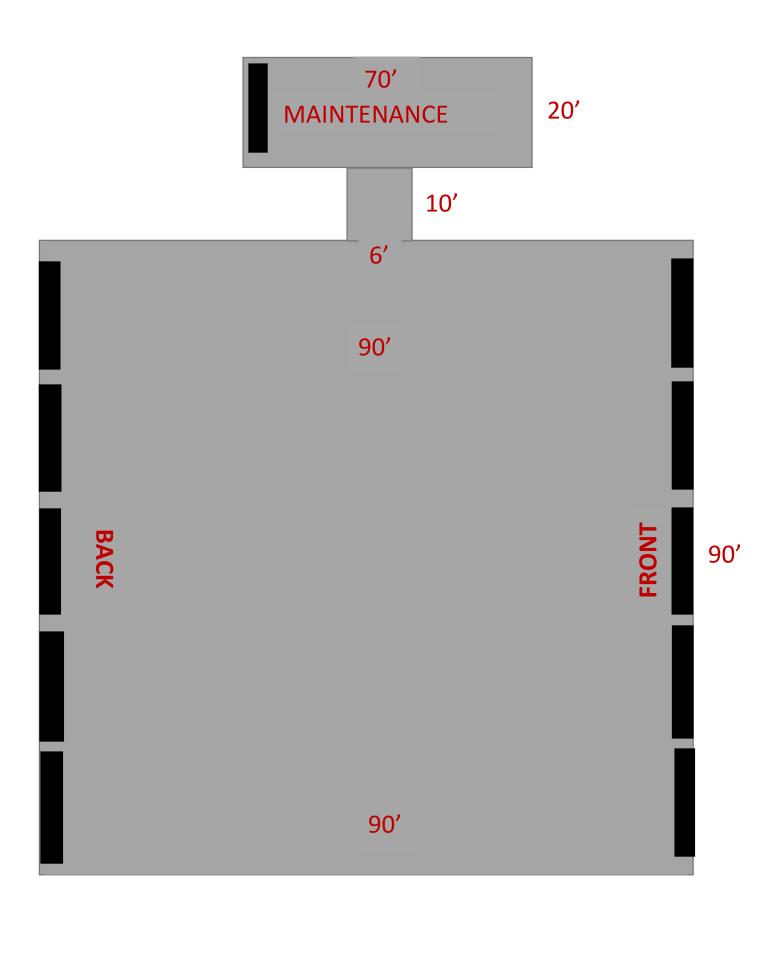

ntice ratios are established by the Division of Apprenticeship Training pursuant to M.G.L. c. 23, ss. 11E-11L.

 $All \ apprentices \ must be \ registered \ with \ the \ Division \ of \ Apprentices hip \ Training \ in \ accordance \ with \ M.G.L. \ c. \ 23, \ ss. \ 11E-11L.$ 

All steps are six months (1000 hours.)

Ratios are expressed in allowable number of apprentices to journeymen or fraction thereof, unless otherwise specified.

- Multiple ratios are listed in the comment field.
- APP to JM; 1:1, 2:2, 2:3, 3:4, 4:4, 4:5, 4:6, 5:7, 6:7, 6:8, 6:9, 7:10, 8:10, 8:11, 8:12, 9:13, 10:13, 10:14, etc.
- \*\*\*\* APP to JM; 1:1, 1:2, 2:3, 2:4, 3:5, 4:6, 4:7, 5:8, 6:9, 6:10, 7:11, 8:12, 8:13, 9:14, 10:15, 10:16, etc.

**Issue Date:** 01/19/2023 20230119-016 Page 40 of 40

Wage Request Number: