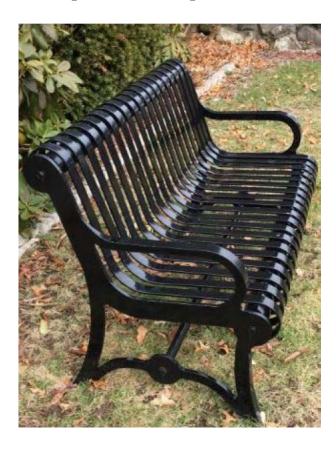

## Attachment A Uptown Bench Specification

Premier metal benches, six feet in length, with black enamel finish. Made from cold rolled steel and designed with wide strap seating and high back. Options include arms or armless. MassCor Product ID: MPBPR-72.

Donation Amount: \$1,200