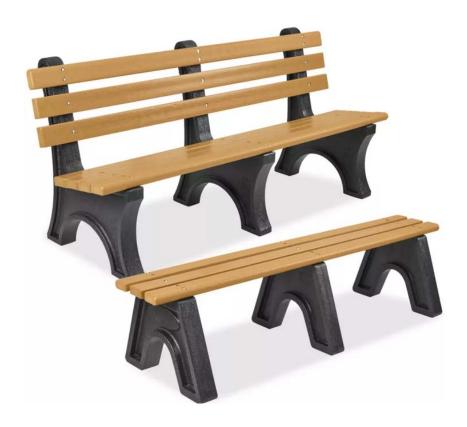

## Attachment B Other Bench Specification (not Uptown)

Six-foot recycled plastic bench. 100% recycled UV-protected plastic. Withstands harsh weather. Natural-looking wood material never needs sanding, sealing, painting or staining. Durable 2" thick planks. Uline 6' with back (H-2888)

Donation Amount: \$900